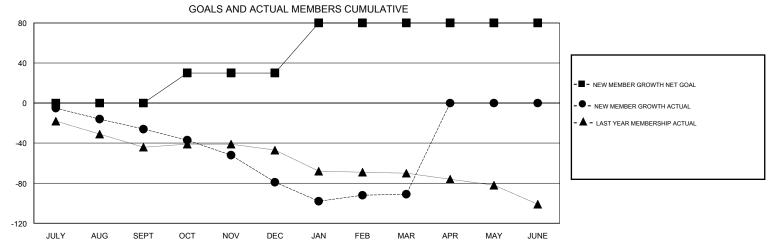

## **DENNIS STEVENSON LOCATION ALBERTA GMT CA** Clubs Members RESULTS FOR 2016-2017 RESULTS FOR 2016-2017 NEW CLUBS NEW CLUB GOAL DROPPED CLUBS NEW MEMBER GROWTH NEW MEMBER DROPPED QUARTER QUARTER NET GOAL (not reinstated GROWTH ACTUAL (not MEMBERS ACTUAL or transfers) reinstated or transfers) (including transfers) 0 0 0 15 41 JULY/AUG/SEPT JULY/AUG/SEPT 0 0 1 87 30 34 OCT/NOV/DEC OCT/NOV/DEC 0 0 50 44 56 JAN/FEB/MAR JAN/FEB/MAR 0 0 0 0 0 APR/MAY/JUNE APR/MAY/JUNE 0